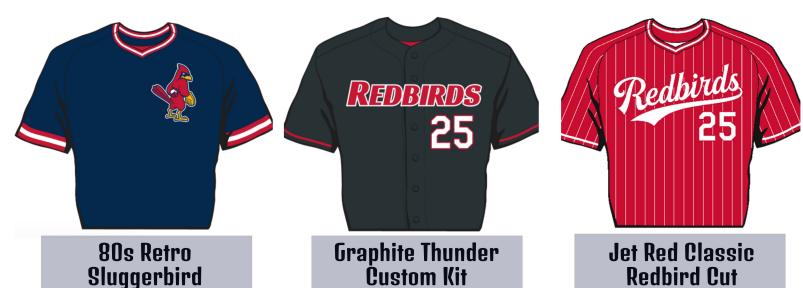

### The Uniform Package

- \* Graphite Custom Jersey
- \* Graphite Custom Pants
- \* Navy Blue Jersey
- \* Red Custom Jersey
- \* White Pants w/ Red Pipe
- \* Redbirds Signature Team Hat
- \* Red Team Belt/Custom Socks

#### \$350.00 Full Uniform Set

Uniforms combinations are run in 2 year cycles. Anything purchased for 2025 will be able to be used again in 2026.